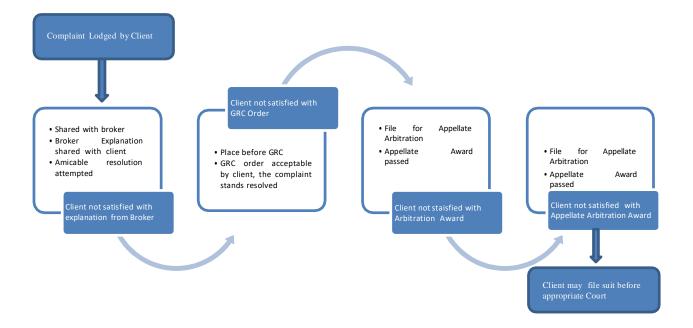

**Level 2** – Approach the Stock Exchange using the grievance mechanism mentioned at the website of the respective exchange.

Complaints Resolution Process at Stock Exchange explained graphically:

#### Timelines for complaint resolution process at Stock Exchanges against stock brokers

| S. No. | Type of Activity                                                                                          | Timelines for activity                                                                                                                                                                      |
|--------|-----------------------------------------------------------------------------------------------------------|---------------------------------------------------------------------------------------------------------------------------------------------------------------------------------------------|
| 1.     | Receipt of Complaint                                                                                      | Day of complaint (C Day).                                                                                                                                                                   |
| 2.     | Additional information sought from the investor, if any, and provisionally forwarded to stock broker.     | C + 7 Working days.                                                                                                                                                                         |
| 3.     | Registration of the complaint and forwarding to the stock broker.                                         | C+8 Working Days i.e. T day.                                                                                                                                                                |
| 4.     | Amicable Resolution.                                                                                      | T+15 Working Days.                                                                                                                                                                          |
| 5.     | Refer to Grievance Redressal<br>Committee (GRC), in case of no<br>amicable resolution.                    | T+16 Working Days.                                                                                                                                                                          |
| 6.     | Complete resolution process post GRC.                                                                     | T + 30 Working Days.                                                                                                                                                                        |
| 7.     | In case where the GRC Member requires additional information, GRC order shall be completed within.        | T + 45 Working Days.                                                                                                                                                                        |
| 8.     | Implementation of GRC Order.                                                                              | On receipt of GRC Order, if the order is in favour of the investor, debit the funds of the stock broker. Order for debit is issued immediately or as per the directions given in GRC order. |
| 9.     | In case the stock broker is aggrieved<br>by the GRC order, will provide<br>intention to avail arbitration | Within 7 days from receipt of order                                                                                                                                                         |

| S. No. | Type of Activity                                                                        | Timelines for activity                                                                                                                                                                                                                                           |
|--------|-----------------------------------------------------------------------------------------|------------------------------------------------------------------------------------------------------------------------------------------------------------------------------------------------------------------------------------------------------------------|
| 10.    | If intention from stock broker is received and the GRC order amount is upto Rs.20 lakhs | Investor is eligible for interim relief from<br>Investor Protection Fund (IPF). The interim<br>relief will be 50% of the GRC order amount<br>or Rs.2 lakhs whichever is less. The same<br>shall be provided after obtaining an<br>Undertaking from the investor. |
| 11.    | Stock Broker shall file for arbitration                                                 | Within 6 months from the date of GRC recommendation                                                                                                                                                                                                              |
| 12.    | In case the stock broker does not file for arbitration within 6 months                  | The GRC order amount shall be released to<br>the investor after adjusting the amount<br>released as interim relief, if any.                                                                                                                                      |